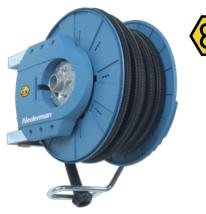

## **Vacuum Hose Reel Series 881 Ex**

The vacuum hose reel facilitates the handling of long and heavy vacuum hoses, and provides tidy and safe storage when they are not in use. Keeps hoses out of the way of forklifts and mobile workshop equipment. Separate suspension brackets make installation of the reel simple and safe. All reels are delivered without connection hose. Approved for use in ATEX-zone 22 in accordance with ATEX 94/9/EC Equipment group II, Category 3D.

- Suitable for cleaning explosive dust
- With built-in automatic damper
- · Integrated micro-switch

| Max. suction, kPa (psi) | Hose dimensions,<br>Int. Ø, mm (in) | Hose dimensions,<br>Length, m | Hose type<br>(see page 21) | Weight,<br>kg | Reel with hose<br>Part no. | Reel without hose<br>Part no. |
|-------------------------|-------------------------------------|-------------------------------|----------------------------|---------------|----------------------------|-------------------------------|
| 45 (7)                  | 38 (1 1/2)                          | 10                            | L                          | 26-28         | 30805881                   | 30805981                      |
| 45 (7)                  | 50 (2)                              | 10                            | L                          | 26-28         | 30806081                   |                               |