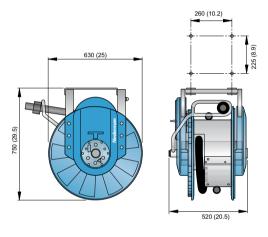

## **Vacuum Hose Reel Series 881 Ex**

The vacuum hose reel facilitates the handling of long and heavy vacuum hoses, and provides tidy and safe storage when they are not in use. Keeps hoses out of the way of forklifts and mobile workshop equipment. Separate suspension brackets make installation of the reel simple and safe. All reels are delivered without connection hose. Approved for use in ATEX-zone 22 in accordance with ATEX 94/9/EC Equipment group II, Category 3D.

- Suitable for cleaning explosive dust
- With built-in automatic damper
- · Integrated micro-switch

| Max. suction, kPa (psi) | Hose dimensions,<br>Int. Ø, mm (in) | Hose dimensions,<br>Length, m | Hose type<br>(see page 21) | Weight,<br>kg | Reel with hose<br>Part no. | Reel without hose<br>Part no. |
|-------------------------|-------------------------------------|-------------------------------|----------------------------|---------------|----------------------------|-------------------------------|
| 45 (7)                  | 38 (1 1/2)                          | 10                            | L                          | 26-28         | 30805881                   | 30805981                      |
| 45 (7)                  | 50 (2)                              | 10                            | L                          | 26-28         | 30806081                   |                               |