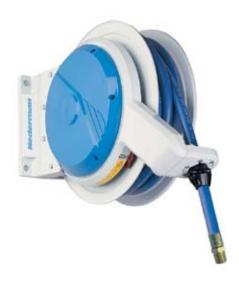

## **Hose Reel Series 884**

Heavy duty hose reel for long and heavy hoses. Made of epoxy coated die cast aluminium. Ball bearings in drum and swivel. Fully protected inner mechanisms.

- Strong, durable and highly corrosion resistant
- Smooth hose operation
- Adjustable outlet arm minimizes friction