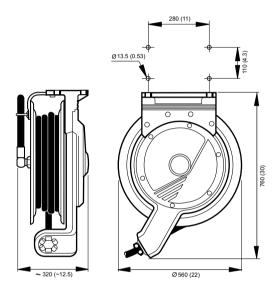

## **Hose Reel Series 884**

Heavy duty hose reel for long and heavy hoses. Made of epoxy coated die cast aluminium. Ball bearings in drum and swivel. Fully protected inner mechanisms.

- Strong, durable and highly corrosion resistant
- Smooth hose operation
- Adjustable outlet arm minimizes friction