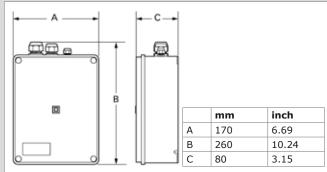

### **DIMENSIONS**

| Product type                                                  | СВ                    |  |
|---------------------------------------------------------------|-----------------------|--|
| Article no.                                                   | 7900020300            |  |
| Product category                                              | electrical components |  |
| Version                                                       | 080212/B              |  |
| Always check the latest version on <b>www.plymovent.com</b> . |                       |  |
|                                                               |                       |  |